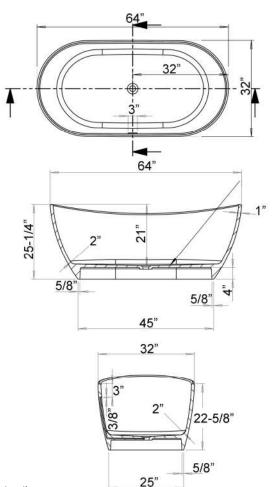

# 64" ELECTRA RESIN DOUBLE SLIPPER TUB

Cat. No.
RTDSN64-OF-WH

L: 64" W: 32" H: 25-1/4"

Water depth: 17-1/2" to overflow