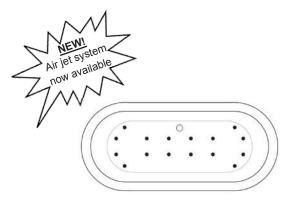

Gallon Capacity: 91
Shipping Weight: 415 lbs.
Empty Weight: 315 lbs.
Filled Weight: 1,075 lbs.

(Air jet configuration if system is added, more info on page 2.)

### **Features:**

- ▶ Poly-resin blend is the same color throughout
- ▶1" thick at rim
- ► Available in Matte or Gloss finish
- No faucet holes
- ► Has overflow slot with built-in drain channel
- ► White drain included
- ► Tub is thoroughly inspected before shipment
- ► IAPMO Certified
- ▶ New: Air jet system now available, more info on page 2

### Features:

- ▶ 750 Watt blower motor operates system
- ▶ 300 Watt air heater warms air
- ► System powered by 120V
- ▶ 16 brass air jets placed in bottom of tub
- ► Each air jet has 24 holes
- ► Air jet caps available in white (AIR KIT 1) or black (AIR KIT 2)
- ► Includes 1¼" x 3' main air hose plus 1¼" x 9' extension hose
- ► Automatic system purge after each use
- ► Automatic safety timer turns off system after 20 minutes
- ► Includes water tight remote control
- ➤ Compatible with most acrylic, copper and resin tubs with no feet
- ▶ Not available with cast iron tubs or tubs with feet