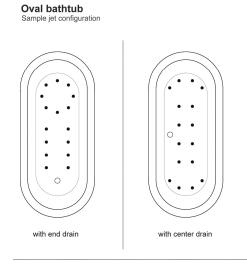

Gallon Capacity: 91
Shipping Weight: 415 lbs.
Empty Weight: 315 lbs.
Filled Weight: 1,075 lbs.

(Air jet configuration if system is added, more info on page 2.)