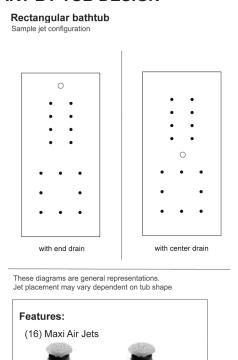

Gallon Capacity: 91
Shipping Weight: 415 lbs.
Empty Weight: 315 lbs.
Filled Weight: 1,075 lbs.

(Air jet configuration if system is added, more info on page 2.)

### Features:

- ▶ 750 Watt blower motor operates system
- ▶ 300 Watt air heater warms air
- ► System powered by 120V
- ▶ 16 brass air jets placed in bottom of tub
- ► Each air jet has 24 holes
- ► Air jet caps available in white (AIR KIT 1) or black (AIR KIT 2)
- ► Includes 1¼" x 3' main air hose plus 1¼" x 9' extension hose
- ► Automatic system purge after each use
- ► Automatic safety timer turns off system after 20 minutes
- ► Includes water tight remote control
- ➤ Compatible with most acrylic, copper and resin tubs with no feet
- ▶ Not available with cast iron tubs or tubs with feet