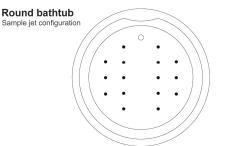

Gallon Capacity: 91
Shipping Weight: 415 lbs.
Empty Weight: 315 lbs.
Filled Weight: 1,075 lbs.

(Air jet configuration if system is added, more info on page 2.)