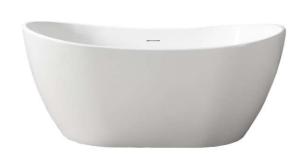

# 64" ELECTRA RESIN DOUBLE SLIPPER TUB

Cat. No.
RTDSN64-OF-WH

L: 64" W: 32" H: 25-1/4"

Water depth: 17-1/2" to overflow

### **Features:**

- ▶ Poly-resin blend is the same color throughout
- ▶1" thick at rim
- ► Available in Matte or Gloss finish
- No faucet holes
- ► Has overflow slot with built-in drain channel
- ► White drain included
- ► Tub is thoroughly inspected before shipment
- ► IAPMO Certified
- ▶ New: Air jet system now available, more info on page 2