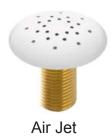

## Cat. No. AIR KIT 1, AIR KIT 2

- A AIR JET Bottom air jets for maximum bubble action.
- B BLOWER -The heart of the massage system.
- C MANIFOLD Double back flow security prevention device.
- D FLEXIBLE PVC HOSING IAPMO certified.
- MAIN AIR INTAKE HOSE High temperature and pressure resistant.

### Features:

- ▶ 750 Watt blower motor operates system
- ▶ 300 Watt air heater warms air
- ► System powered by 120V
- ▶ 16 brass air jets placed in bottom of tub
- ► Each air jet has 24 holes
- ► Air jet caps available in white (AIR KIT 1) or black (AIR KIT 2)
- ► Includes 1¼" x 3' main air hose plus 1¼" x 9' extension hose
- ► Automatic system purge after each use
- ► Automatic safety timer turns off system after 20 minutes
- ► Includes water tight remote control
- ➤ Compatible with most acrylic, copper and resin tubs with no feet
- ▶ Not available with cast iron tubs or tubs with feet