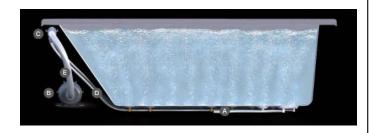

## Cat. No. AIR KIT 1, AIR KIT 2

- A AIR JET Bottom air jets for maximum bubble action.
- B BLOWER -The heart of the massage system.
- C MANIFOLD Double back flow security prevention device.
- D FLEXIBLE PVC HOSING IAPMO certified.
- MAIN AIR INTAKE HOSE High temperature and pressure resistant.

### Air Kit is installed in tub before shipment

### INSIDE TUB VIEW - WILL VARY BY TUB DESIGN

Remote

Elbows for air jets

Tees for air jets